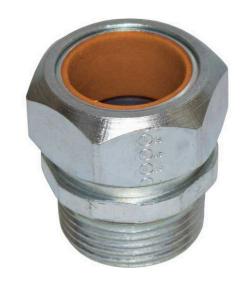

# CG2187250S - 2-1/2" Steel Cord Grip, Cable Range 1.937-2.187, Orange Insert

By Killark Catalog # CG2187250S

2-1/2" Steel Cord Grip, Cable Range 1.937-2.187, Orange Insert

#### **Features**

- Distinctly colored grommets indicating cable ranges
- Neoprene grommet seals out moisture and oils
- Hexagon compression nut for easier wrenching and consistent torqueing
- Smooth internal bushings protects conductorsl
- Made from strong, durable zinc plated steel
- Made in the USA

#### General

Color CodeOrangeCord Range1.937-2.187Finish TypeZinc PlatedMaterialSteelSeriesCG

Type • Steel Cord Grip

· Steel Cord Grip

UPC 783936176925